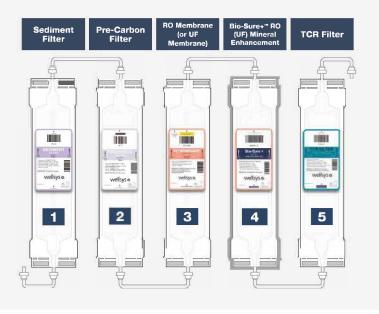

## **Multi-Stage Purification Process**

| Description                                 | Service Life               | Service<br>Flow Rate  | Optimum<br>Pressure                            | Dimensions       |
|---------------------------------------------|----------------------------|-----------------------|------------------------------------------------|------------------|
| Sediment<br>Filter                          | 1,500 Gallons<br>(5,678 L) | 0.50 GPM<br>(1.9 LPM) | 10 - 100 PSIG<br>(0.7 - 6.9 bar),<br>non-shock | 12.5" L x 2.5" D |
| Pre-Carbon<br>Filter                        | 1,500 Gallons<br>(5,678 L) | 0.50 GPM<br>(1.9 LPM) | 10 - 100 PSIG<br>(0.7 - 6.9 bar),<br>non-shock | 12.5" L x 2.5" D |
| Reverse<br>Osmosis (RO)<br>Membrane (or UF) | N/A                        | N/A                   | 10 - 100 PSIG<br>(0.7 - 6.9 bar),<br>non-shock | 13.5" L x 2.5" D |
| Bio-Sure+™<br>Filter                        | 1,500 Gallons<br>(5,678 L) | 0.50 GPM<br>(1.9 LPM) | 10 - 100 PSIG<br>(0.7 - 6.9 bar),<br>non-shock | 12.5" L x 2.5" D |
| TCR Filter                                  | 1,500 Gallons<br>(5,678 L) | 0.60 GPM<br>(1.9 LPM) | 10 - 100 PSIG<br>(0.7 - 6.9 bar),<br>non-shock | 12.5" L x 2.5" D |