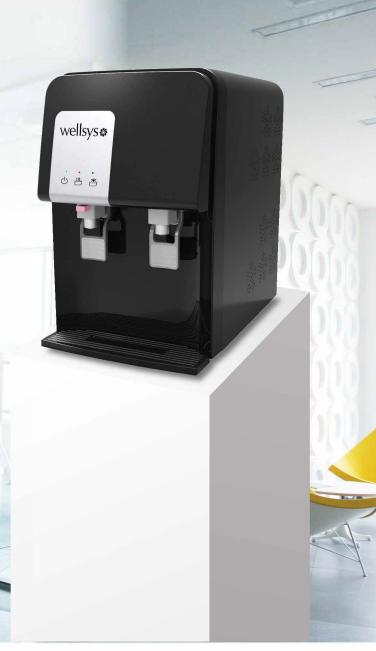

## WS 1000CT Water Cooler

- \$\frac{1}{2}\$ Innovative design & technology
- **Stainless steel reservoirs**
- \$\frac{1}{2}\$ Industry-leading 5-year warranty
- Enhanced alkalinity\*
- State-of-the-art filtration and sanitization\*
- Nutrient boost from added minerals\*
- S Built-in leak detection system
- Clean, fresh tasting water

## WS 1000CT Water Cooler

💲 Fits perfectly under most kitchen cabinets while offering a large dispensing area

Stainless steel reservoirs

Safety button for hot water dispensing

Shot and cold water

Some-hand dispensing