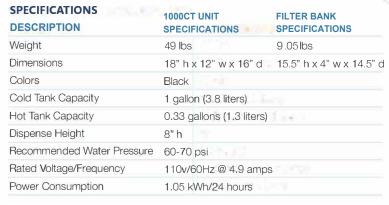

llness

## WS 1000CT Water Cooler

- \$\frac{1}{2}\$ Innovative design & technology
- **Stainless steel reservoirs**
- \$\frac{1}{2}\$ Industry-leading 5-year warranty
- Enhanced alkalinity\*
- State-of-the-art filtration and sanitization\*
- Nutrient boost from added minerals\*
- S Built-in leak detection system
- Clean, fresh tasting water

\* When used with Wellsys proprietary filtration











## WS 1000CT Water Cooler

💲 Fits perfectly under most kitchen cabinets while offering a large dispensing area

Stainless steel reservoirs

Safety button for hot water dispensing

Shot and cold water

Some-hand dispensing

Sanitization\*

Senhanced alkalinity and nutrient boost from added minerals\*

Self-contained, full-sized filter housing

\* When used with Wellsys proprietary filtration



Manufactured in Korea





## **Multi-Stage Purification Process**



| Description                                 | Service Life               | Service<br>Flow Rate  | Optimum<br>Pressure                            | Dimensions       |
|---------------------------------------------|----------------------------|-----------------------|------------------------------------------------|------------------|
| Sediment<br>Filter                          | 1,500 Gallons<br>(5,678 L) | 0.50 GPM<br>(1.9 LPM) | 10 - 100 PSIG<br>(0.7 - 6.9 bar),<br>non-shock | 12.5" L x 2.5" D |
| Pre-Carbon<br>Filter                        | 1,500 Gallons<br>(5,678 L) | 0.50 GPM<br>(1.9 LPM) | 10 - 100 PSIG<br>(0.7 - 6.9 bar),<br>non-shock | 12.5" L x 2.5" D |
| Reverse<br>Osmosis (RO)<br>Membrane (or UF) | N/A