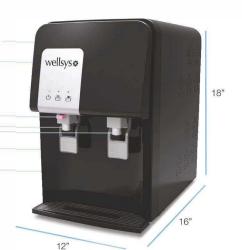

## WS 1000CT Water Cooler

💲 Fits perfectly under most kitchen cabinets while offering a large dispensing area

Stainless steel reservoirs

Safety button for hot water dispensing

Shot and cold water

Some-hand dispensing